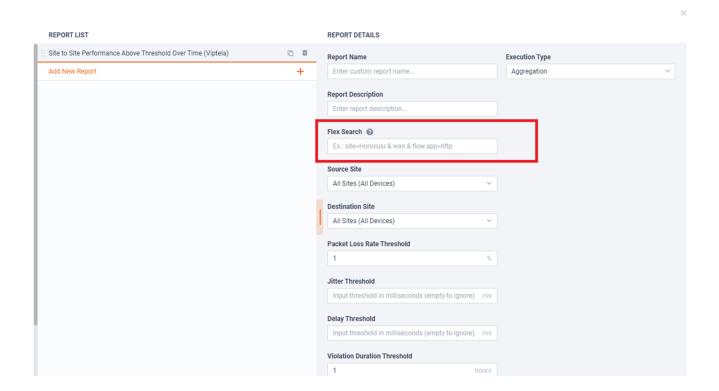

#### Cisco SD-WAN Flex Search Support

• Flex search support for additional Cisco SD-WAN reports

LiveAction.com Page 3 of 6