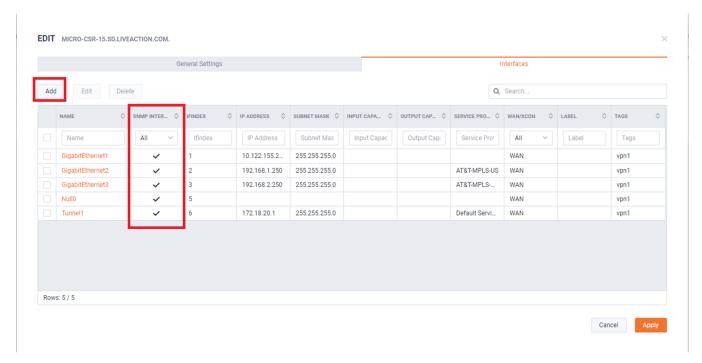

#### Non-SNMP Interfaces on SNMP Devices

Add Non-SNMP (virtual) interfaces to an SNMP device