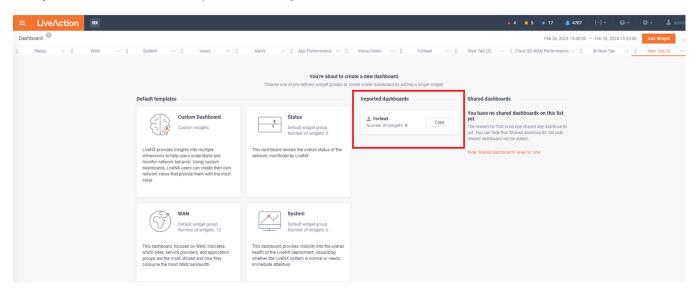

## **Plugin Support**

• Ability to share Dashboards and Custom Reports between LiveNX instances

o Anyone can create useful reports and widgets and share them with others

LiveAction.com Page 1 of 6