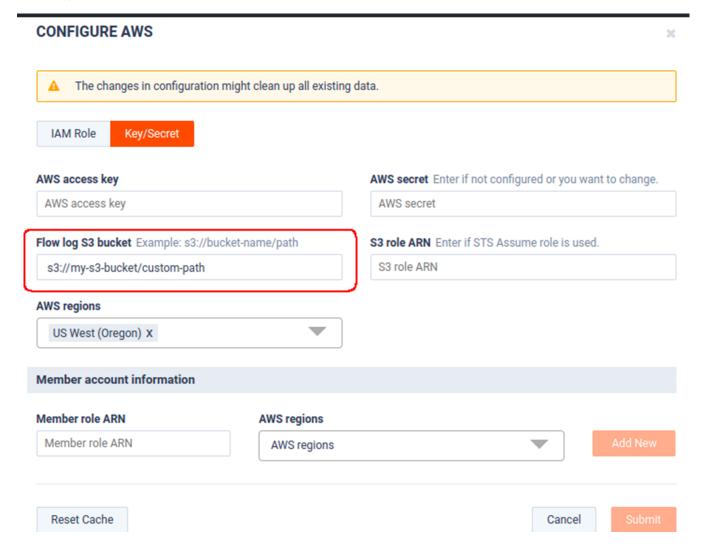

# **Cloud Monitoring - Customize How to Read Flow Logs**

Specify path to get the flow logs

LiveAction.com Page 5 of 6

• Specify which users flow logs should be read from

LiveAction.com Page 6 of 6