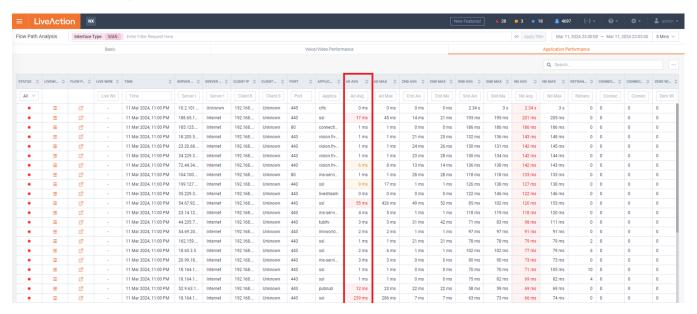

## Flow Path Analysis - Application Delay Status

· Application delay status coloring is now based on alert thresholds