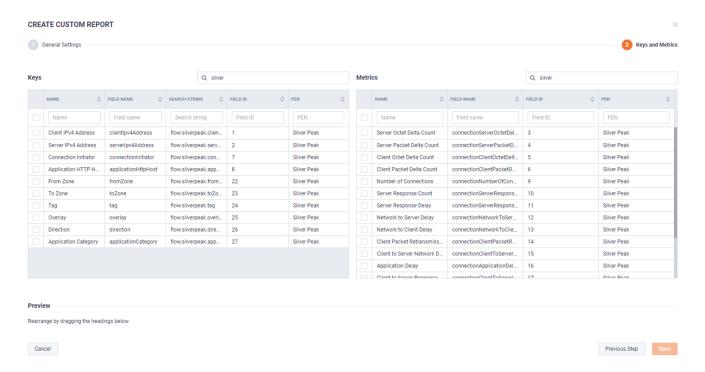

#### Silver Peak IPFIX Field Support

• Build custom reports using Silver Peak IPFIX fields

LiveAction.com Page 2 of 6