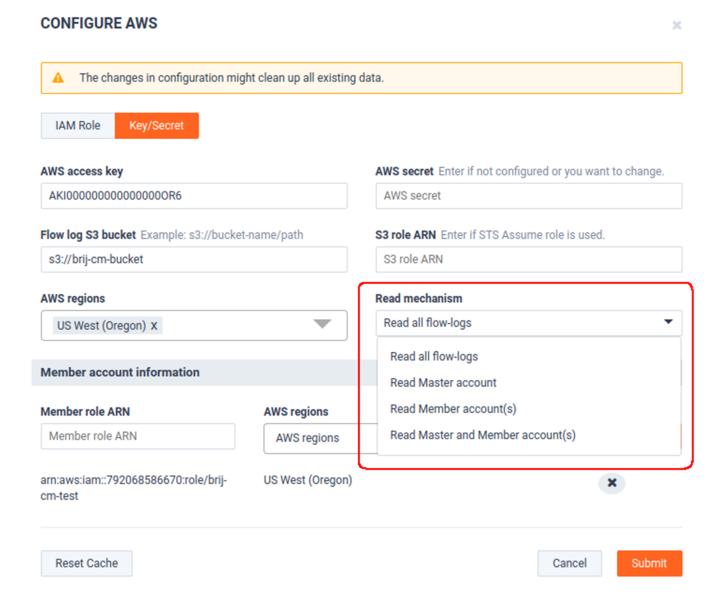

# **Cloud Monitoring - Customize How to Read Flow Logs**

Specify path to get the flow logs

LiveAction.com Page 5 of 6

• Specify which users flow logs should be read from

LiveAction.com Page 6 of 6