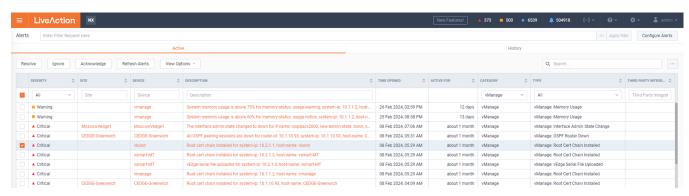

#### **Actionable Cisco SD-WAN Alerts**

• Resolve, Ignore, or Acknowledge the LiveNX alert created from a Cisco SD-WAN alarm

LiveAction.com Page 4 of 6