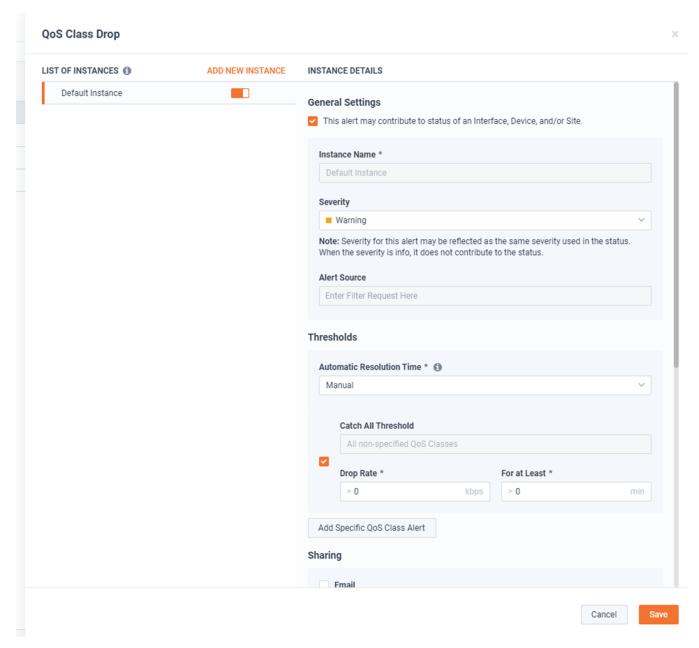

## **Additional Multi-Instance Alert Support**

• Multi-instance support for all QoS class drop and interface error alerts